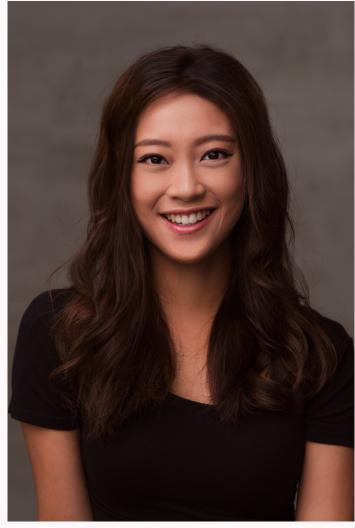

# **RACHEL WONG**

@rachelwongggg

www.facestm.com/artistes/rachel-wong/

Skills

Gender Female 20 - 25 Screen Age Base In Singapore Actor, Host, Model, Expertise KOL 160cm Height 31.5 in Chest 24.5 in Waist 32 in Hips Black Eye Hair Dark Brown Languages English, Mandarin

Swimming

Rachel Wong is a 27 year old actress, model, host and KOL who is fluent in English and Mandarin.

Intelligent and professional, Rachel instils her passion to create and entertain into every project she takes on. Most recently, Rachel was casted for the lead role in the short film, Free and Easy, which is set to be screened in the Freedom Film Festival. She has also starred and featured in numerous other dramas and commercials. Besides being an actress, Rachel is also a KOL whose brand focuses on lifestyle and beauty.