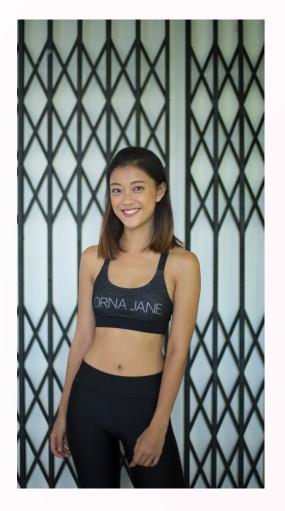

# **RACHEL WONG**

@rachelwongggg

www.facestm.com/artistes/rachel-wong/

Skills

Gender Female 20 - 25 Screen Age Base In Singapore Actor, Host, Model, Expertise KOL 160cm Height 31.5 in Chest 24.5 in Waist 32 in Hips Black Eye Hair Dark Brown Languages English, Mandarin

Swimming

Rachel Wong is a 27 year old actress, model, host and KOL who is fluent in English and Mandarin.

Intelligent and professional, Rachel instils her passion to create and entertain into every project she takes on. Most recently, Rachel was casted for the lead role in the short film, Free and Easy, which is set to be screened in the Freedom Film Festival. She has also starred and featured in numerous other dramas and commercials. Besides being an actress, Rachel is also a KOL whose brand focuses on lifestyle and beauty.